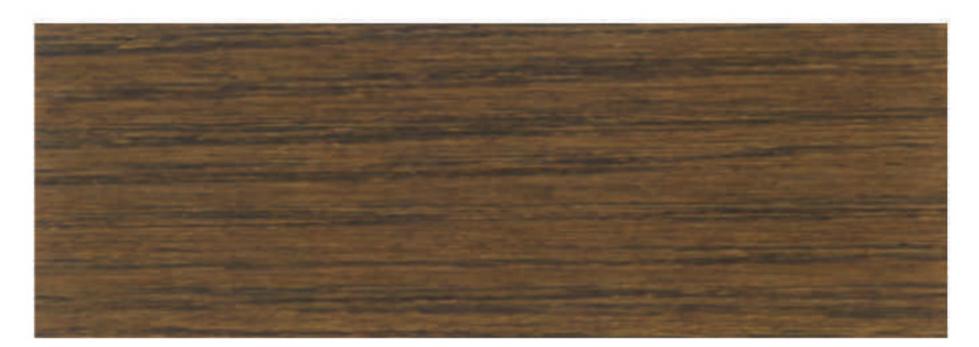

WP Red Wood 10063

WP Teak 10065

WP Mahogany 10067

WP Palissander 10069

اختلافات اللون الحتملة بين بطاقة اللون والألوان النهائية التي تم الحصول عليها تعتمد على أنواع الأخشاب. والملمس والامتصاص كلها مع عدد دهان الأوجه وذلك للتاكد من درجة اللون الصحيح وتوافقها مع العينة المدهونة من قبل. رغبة في الوان اخرى الرجاء الاتصال بنا