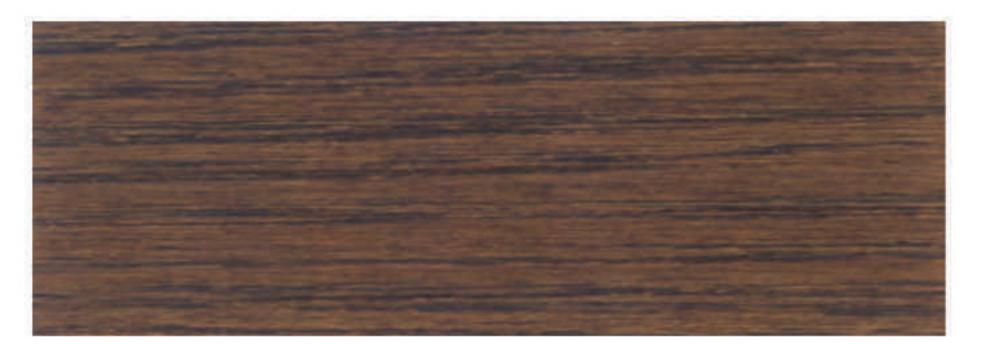

## WP Walnut 10066

WP Rosewood 10068

Possible colour variations between the colour card and the final colours obtained will depend on timber species, texture and surface absorbency together with the number of coats applied. To ensure a correct colour match, a trial application is recommended. In any case other colour variants are required, contact us to request a sample.