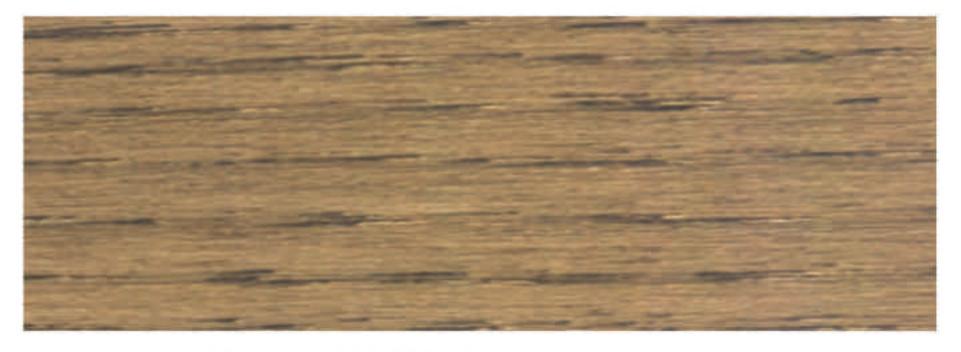

WP Red Wood 10063

WP Teak 10065

WP Mahogany 10067

WP Palissander 10069

اختلافات اللون الحتملة بين بطاقة اللون والألوان النهائية التي تم الحصول عليها تعتمد على أنواع الأخشاب. والملمس والامتصاص كلها مع عدد دهان الأوجه وذلك للتاكد من درجة اللون الصحيح وتوافقها مع العينة المدهونة من قبل. رغبة في الوان اخرى الرجاء الاتصال بنا