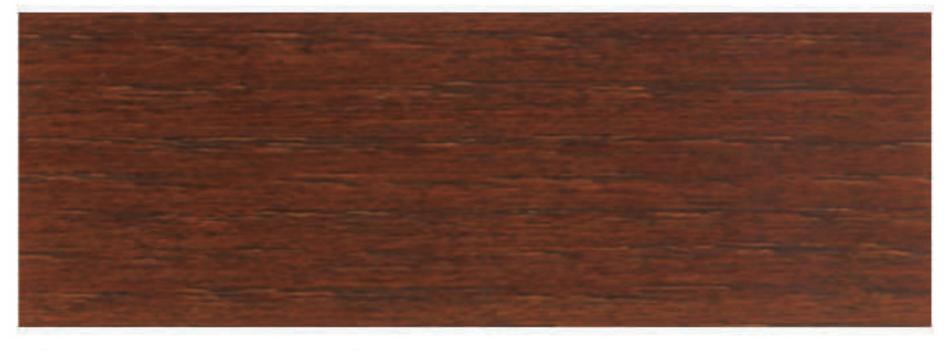

## WP Walnut 10066

WP Rosewood 10068

Possible colour variations between the colour card and the final colours obtained will depend on timber species, texture and surface absorbency together with the number of coats applied. To ensure a correct colour match, a trial application is recommended. In any case other colour variants are required, contact us to request a sample.