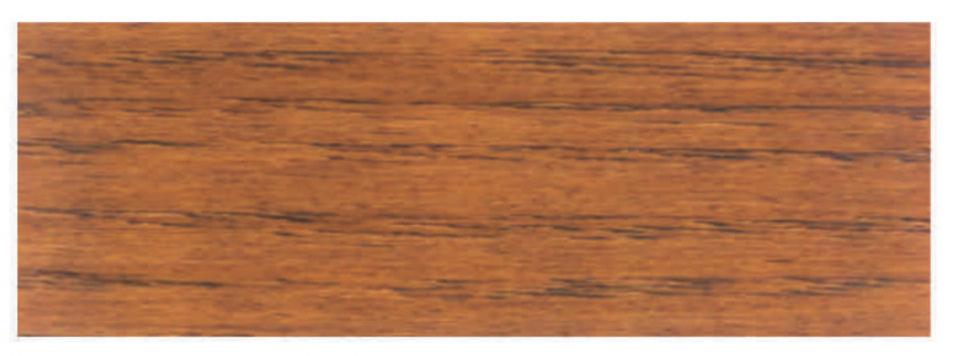

## WP Walnut 10066

WP Rosewood 10068

Possible colour variations between the colour card and the final colours obtained will depend on timber species, texture and surface absorbency together with the number of coats applied. To ensure a correct colour match, a trial application is recommended. In any case other colour variants are required, contact us to request a sample.