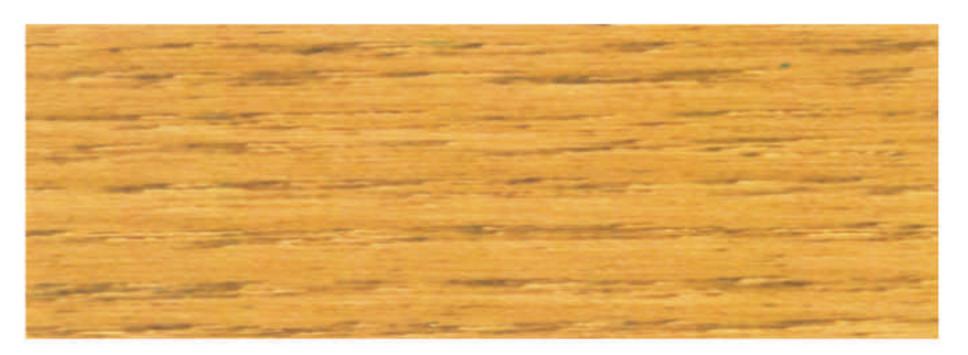

## Wood Preservative

It is an ideal treatment for new and bare woods

WP Pine 10062

WP Sandal Wood 10064