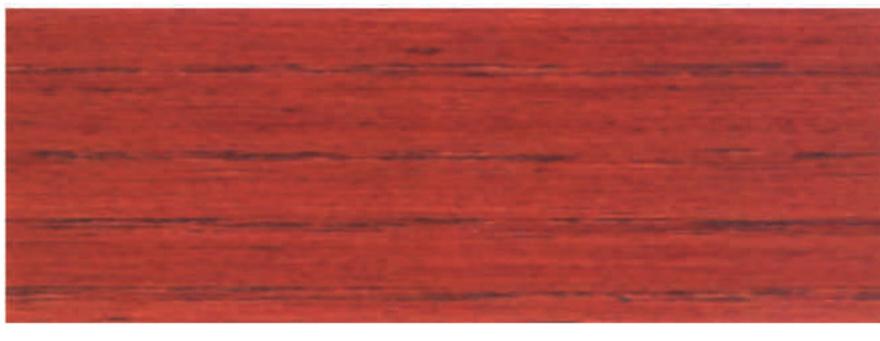

## WP Walnut 10066

WP Rosewood 10068

Possible colour variations between the colour card and the final colours obtained will depend on timber species, texture and surface absorbency together with the number of coats applied. To ensure a correct colour match, a trial application is recommended. In any case other colour variants are required, contact us to request a sample.

WP Red Wood 10063

WP Teak 10065

WP Mahogany 10067

WP Palissander 10069

اختلافات اللون الحتملة بين بطاقة اللون والألوان النهائية التي تم الحصول عليها تعتمد على أنواع الأخشاب. والملمس والامتصاص كلها مع عدد دهان الأوجه وذلك للتاكد من درجة اللون الصحيح وتوافقها مع العينة المدهونة من قبل. رغبة في الوان اخرى الرجاء الاتصال بنا