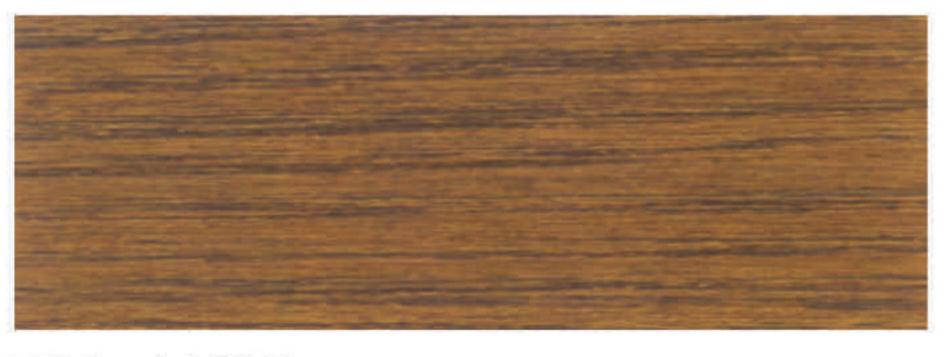

WP Red Wood 10063

WP Teak 10065

WP Mahogany 10067

WP Palissander 10069

اختلافات اللون الحتملة بين بطاقة اللون والألوان النهائية التي تم الحصول عليها تعتمد على أنواع الأخشاب. والملمس والامتصاص كلها مع عدد دهان الأوجه وذلك للتاكد من درجة اللون الصحيح وتوافقها مع العينة المدهونة من قبل. رغبة في الوان اخرى الرجاء الاتصال بنا