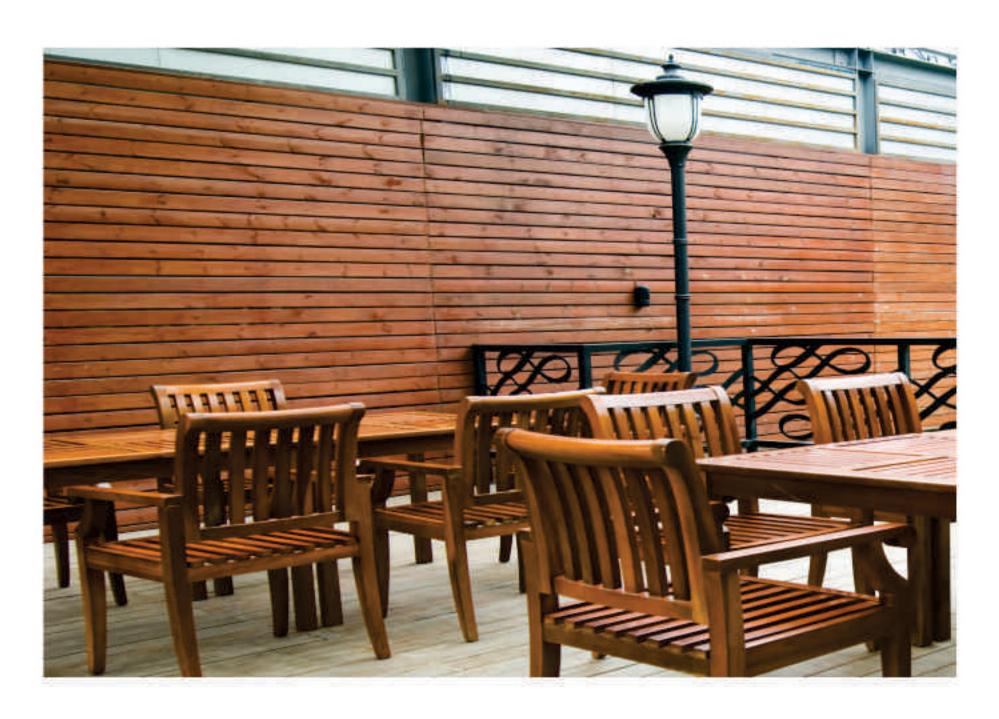

## Wood Preservative

It is an ideal treatment for new and bare woods

WP Pine 10062

WP Sandal Wood 10064