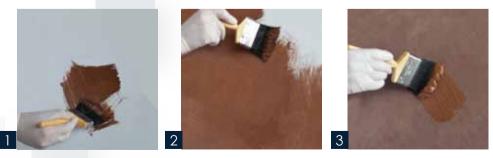

Before applying Sabbiato prepare well the wall by using EVI primer, EVI stucco putty and EVI emulsion top coat.

www.evivernici.com U.A.E: P.O.Box: 18831, Dubai, UAE Email: info@evivernici.com Tel: +971 4 251 22 08, Fax: +971 4 251 02 36, Toll Free Hotline in UAE: 800EVI ISO 9001-2008, ISO 14001-2004, ISO 18001-2007 (apave)