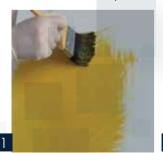

## Sabbia Perlata

Sabbia Perlata is a top of the range specially formulated acrylic emulsion based latex coating piamented system with the right properties to build various decorative patterns. Its good virtues include good washability, superior scrub resistance, color acceptance and retention property, and a superior finish. Its unique formula is specially prepared to match ambiance of the interiors and decorations thereof. It has the effect of the fine pearly sand.

**Substrate:** Concrete, cement plaster, masonry and gypsum.

Area of Use: Interior decorations.

**Finish:** Rough and Matt.

Color: Any pearl color required. Spread Rate: Covers 8 m<sup>2</sup>/L.

Drying Time (30° C): Set to touch: 1 – 2 hours.