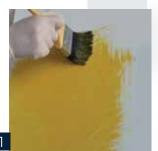

## **Rustico**

Rustico is a top of the range specially formulated acrylic emulsion based latex coating pigmented system with the right properties to build various decorative patterns. Its good virtues include good washability, superior scrub resistance, colour acceptance, retention property and a superior finish. Its unique formula is specially prepared to match ambience of the interiors and decorations thereof. It has the effect of fine pearly sand.

- **Substrate:** Concrete, cement plaster, masonry and gypsum.
- Area of Use: Interior decorations.
- Finish: Rough Matt finish.
- Color: Any pearl color required.
- Spread Rate: Covers 8 m2/L.
- Drying Time (30° C): Set to touch: 1 2 hours.