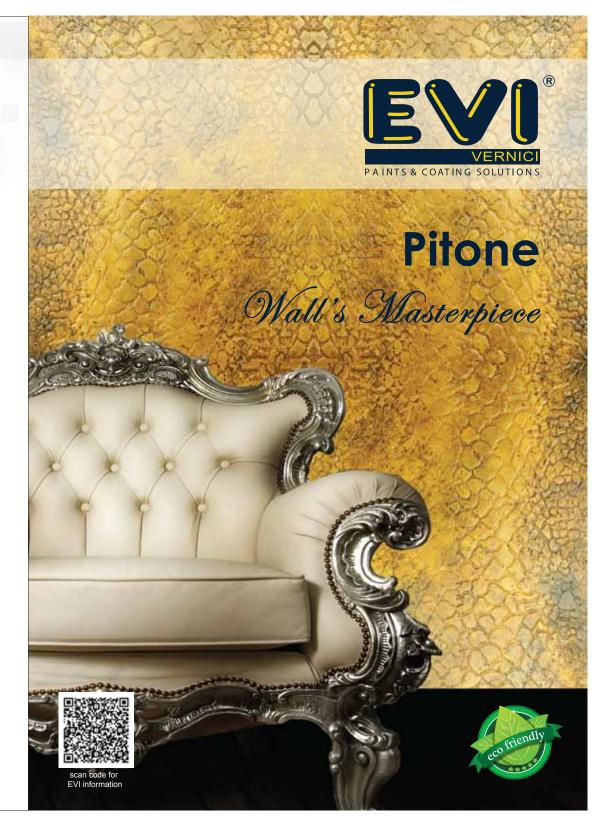

## **Pitone**

**Pitone** is a top of the line water based finish that has the Crocodile animal print finish. It creates a rough but appealing finish and can end up in different patterns utilizing the imagination of an artist and the skills of the applicator. The product can be over coated with patina or loro to give a pleasing look. The product is very hygienic and has a good anti fungal properties.

- **Substrate:** Concrete, plaster, masonry and gypsum.
- Area of Use: Interior with ability to overcoat if needed.
- **Finish:** Rough and plaster like.
- Color: As per the end user demand.
- Spread Rate: Covers 1 to 1.5 m<sup>2</sup>/L. (The coverage is not very significant as it can be applied to varying thickness.)
- **Drying Time (30° C):** Set to touch: 2-3 hours.