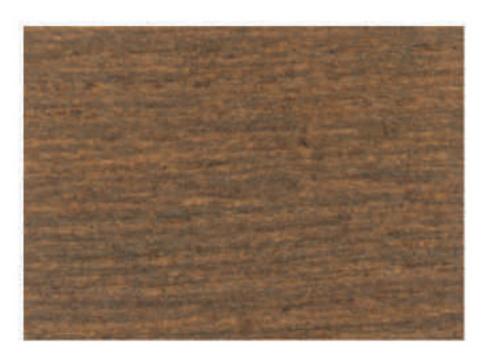

#### أصباغ نارية ذات النظام الختلط.

Medium Oak 3004

Dark Oak 3005

Green 3008

Walnut 3012

Mahogany 3013

Palissandre 3016

Wenge 3070

#### **AN** Series

Dark Mahogany AN 1

Walnut AN 5

Mahogany AN 2

Pine AN 3

Dark Oak AN 6

Dark Walnut AN 7

Light Oak AN 9