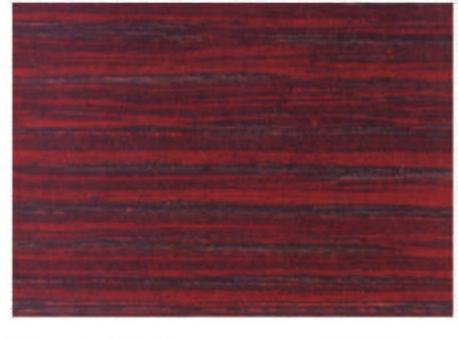

#### Nitro Stain Mix System

White 3002

Teak 3006

Light Oak 3003

Red 3007

Yellow 3010

Black 3011

Cherry 3014