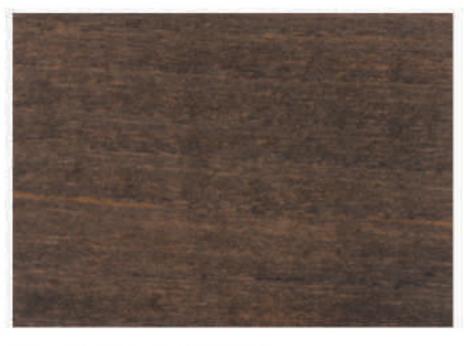

#### أصباغ نارية ذات النظام الختلط.

Medium Oak 3004

Dark Oak 3005

Green 3008

Walnut 3012

Mahogany 3013

Palissandre 3016

Wenge 3070

#### NI Series

Light Oak NI 11

Mahogany NI 15

Medium Oak NI 12

Dark Oak NI 13

Red Mahogany NI 16

Black NI 27

#### **AN** Series

Dark Mahogany AN 1

Walnut AN 5

Mahogany AN 2

Pine AN 3

Dark Oak AN 6

Dark Walnut AN 7

Light Oak AN 9