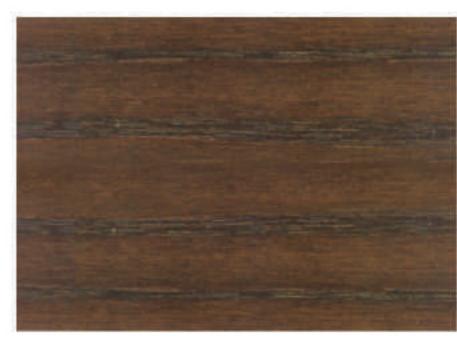

#### Nitro Stain Mix System

White 3002

Teak 3006

Light Oak 3003

Red 3007

Yellow 3010

Black 3011

Cherry 3014

Yellow Brown 3018

Red Mahogany 3015

Red Brown 3019

#### أصباغ نارية ذات النظام الختلط.

Medium Oak 3004

Dark Oak 3005

Green 3008

Walnut 3012

Mahogany 3013

Palissandre 3016

Wenge 3070

Brown 3017

#### NI Series

Light Oak NI 11

Mahogany NI 15

Medium Oak NI 12

Dark Oak NI 13

Red Mahogany NI 16

Black NI 27

#### **AN** Series

Dark Mahogany AN 1

Walnut AN 5

Mahogany AN 2

Pine AN 3

Dark Oak AN 6

Dark Walnut AN 7

Light Oak AN 9

Palissander NI 17

Cherry Wood NI 18

#### طراز AN

Green AN 4

Medium Oak AN 8