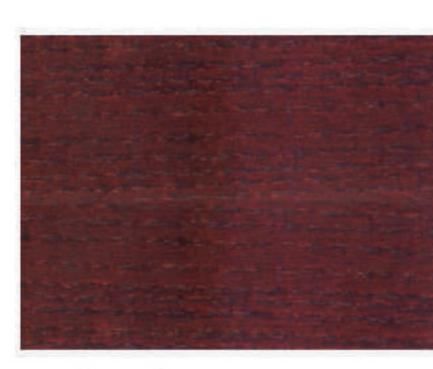

#### Nitro Stain Mix System

White 3002

Teak 3006

Light Oak 3003

Red 3007

Yellow 3010

Black 3011

Cherry 3014

Yellow Brown 3018

Red Mahogany 3015

Red Brown 3019

#### أصباغ نارية ذات النظام الختلط.

Medium Oak 3004

Dark Oak 3005

Green 3008

Walnut 3012

Mahogany 3013

Palissandre 3016

Wenge 3070

Brown 3017

#### NI Series

Light Oak NI 11

Mahogany NI 15

Medium Oak NI 12

Dark Oak NI 13

Red Mahogany NI 16

Black NI 27

#### **AN** Series

Dark Mahogany AN 1

Walnut AN 5

Mahogany AN 2

Pine AN 3

Dark Oak AN 6

Dark Walnut AN 7

Light Oak AN 9

Palissander NI 17

Cherry Wood NI 18

#### طراز AN

Green AN 4

Medium Oak AN 8