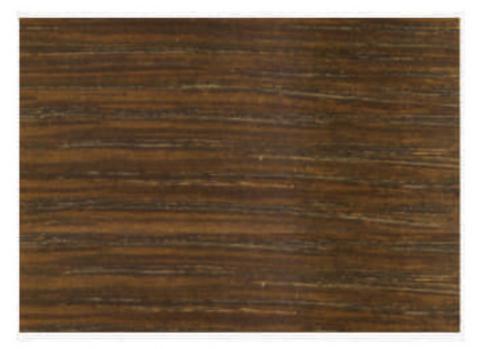

#### أصباغ نارية ذات النظام الختلط.

Medium Oak 3004

Dark Oak 3005

Green 3008

Walnut 3012

Mahogany 3013

Palissandre 3016

Wenge 3070