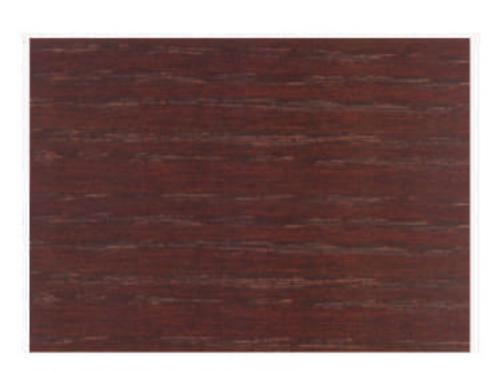

#### Nitro Stain Mix System

White 3002

Teak 3006

Light Oak 3003

Red 3007

Yellow 3010

Black 3011

Cherry 3014

Yellow Brown 3018

Red Mahogany 3015

Red Brown 3019

#### أصباغ نارية ذات النظام الختلط.

Medium Oak 3004

Dark Oak 3005

Green 3008

Walnut 3012

Mahogany 3013

Palissandre 3016

Wenge 3070

Brown 3017

#### NI Series

Light Oak NI 11

Mahogany NI 15

Medium Oak NI 12

Dark Oak NI 13

Red Mahogany NI 16

Black NI 27

#### **AN** Series

Dark Mahogany AN 1

Walnut AN 5

Mahogany AN 2

Pine AN 3

Dark Oak AN 6

Dark Walnut AN 7

Light Oak AN 9

Palissander NI 17

Cherry Wood NI 18

#### طراز AN

Green AN 4

Medium Oak AN 8