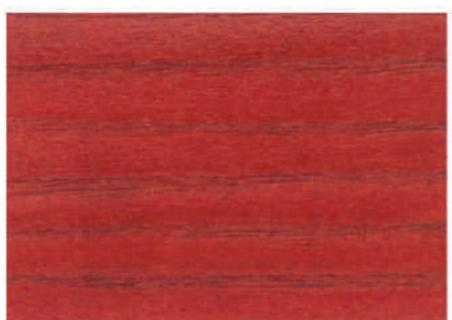

#### Nitro Stain Mix System

White 3002

Teak 3006

Light Oak 3003

Red 3007

Yellow 3010

Black 3011

Cherry 3014

Yellow Brown 3018

Red Mahogany 3015

Red Brown 3019