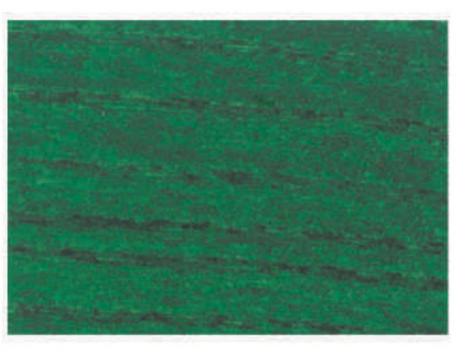

#### أصباغ نارية ذات النظام الختلط.

Medium Oak 3004

Dark Oak 3005

Green 3008

Walnut 3012

Mahogany 3013

Palissandre 3016

Wenge 3070

#### طراز AN

Green AN 4

Medium Oak AN 8