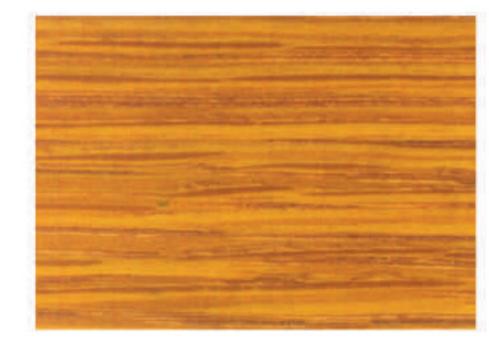

#### Nitro Stain Mix System

White 3002

Teak 3006

Light Oak 3003

Red 3007

Yellow 3010

Black 3011

Cherry 3014

Yellow Brown 3018

Red Mahogany 3015

Red Brown 3019