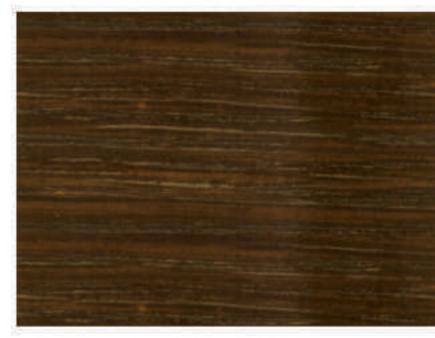

#### أصباغ نارية ذات النظام الختلط.

Medium Oak 3004

Dark Oak 3005

Green 3008

Walnut 3012

Mahogany 3013

Palissandre 3016

Wenge 3070

Brown 3017