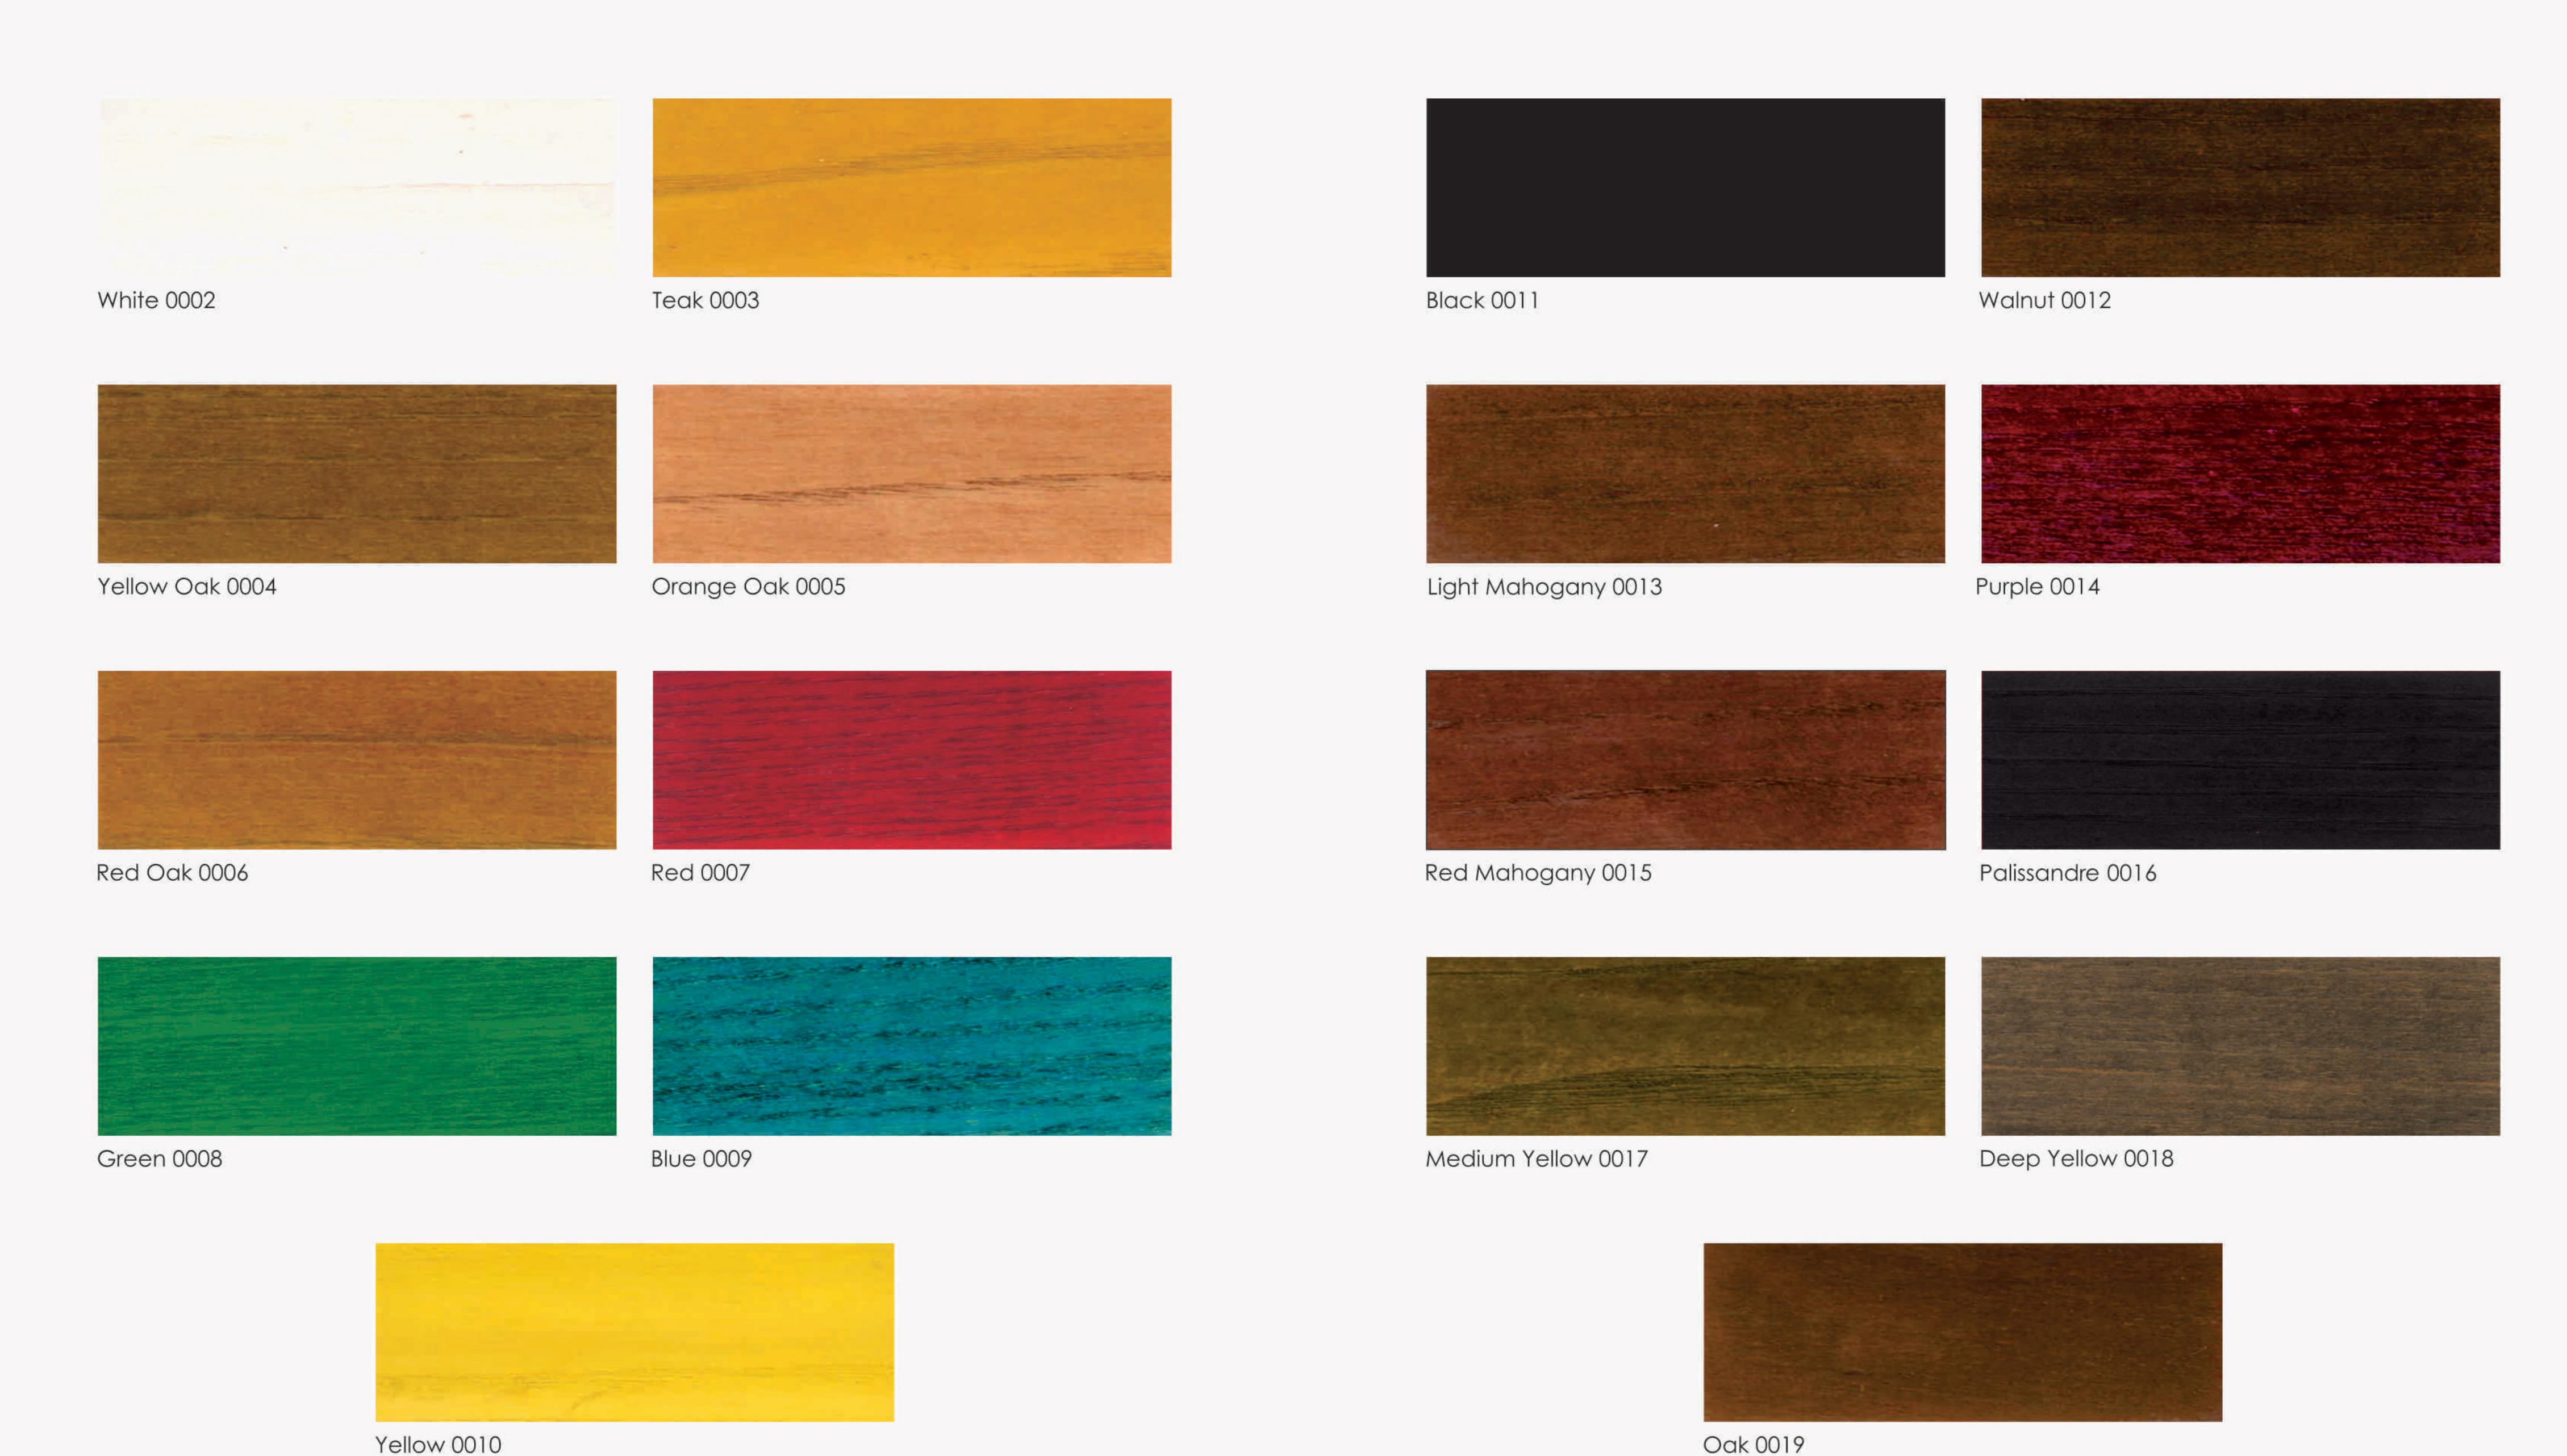

## Exterior Stain

This is a high range of exterior solvent based stain that enhances the appearance of natural wood and protects against most forms of rot and fungal attack, ideally suited for all types of wood cladding, particularly on exterior surfaces.

## Exterior Wood Stain

## Exterior Wood Stain

Ideally suited for all types of wood cladding, particularly on exterior surfaces

مثالي ومناسب لجميع انواع الخشب المستخدم لتغطية الاسح الخارجية.