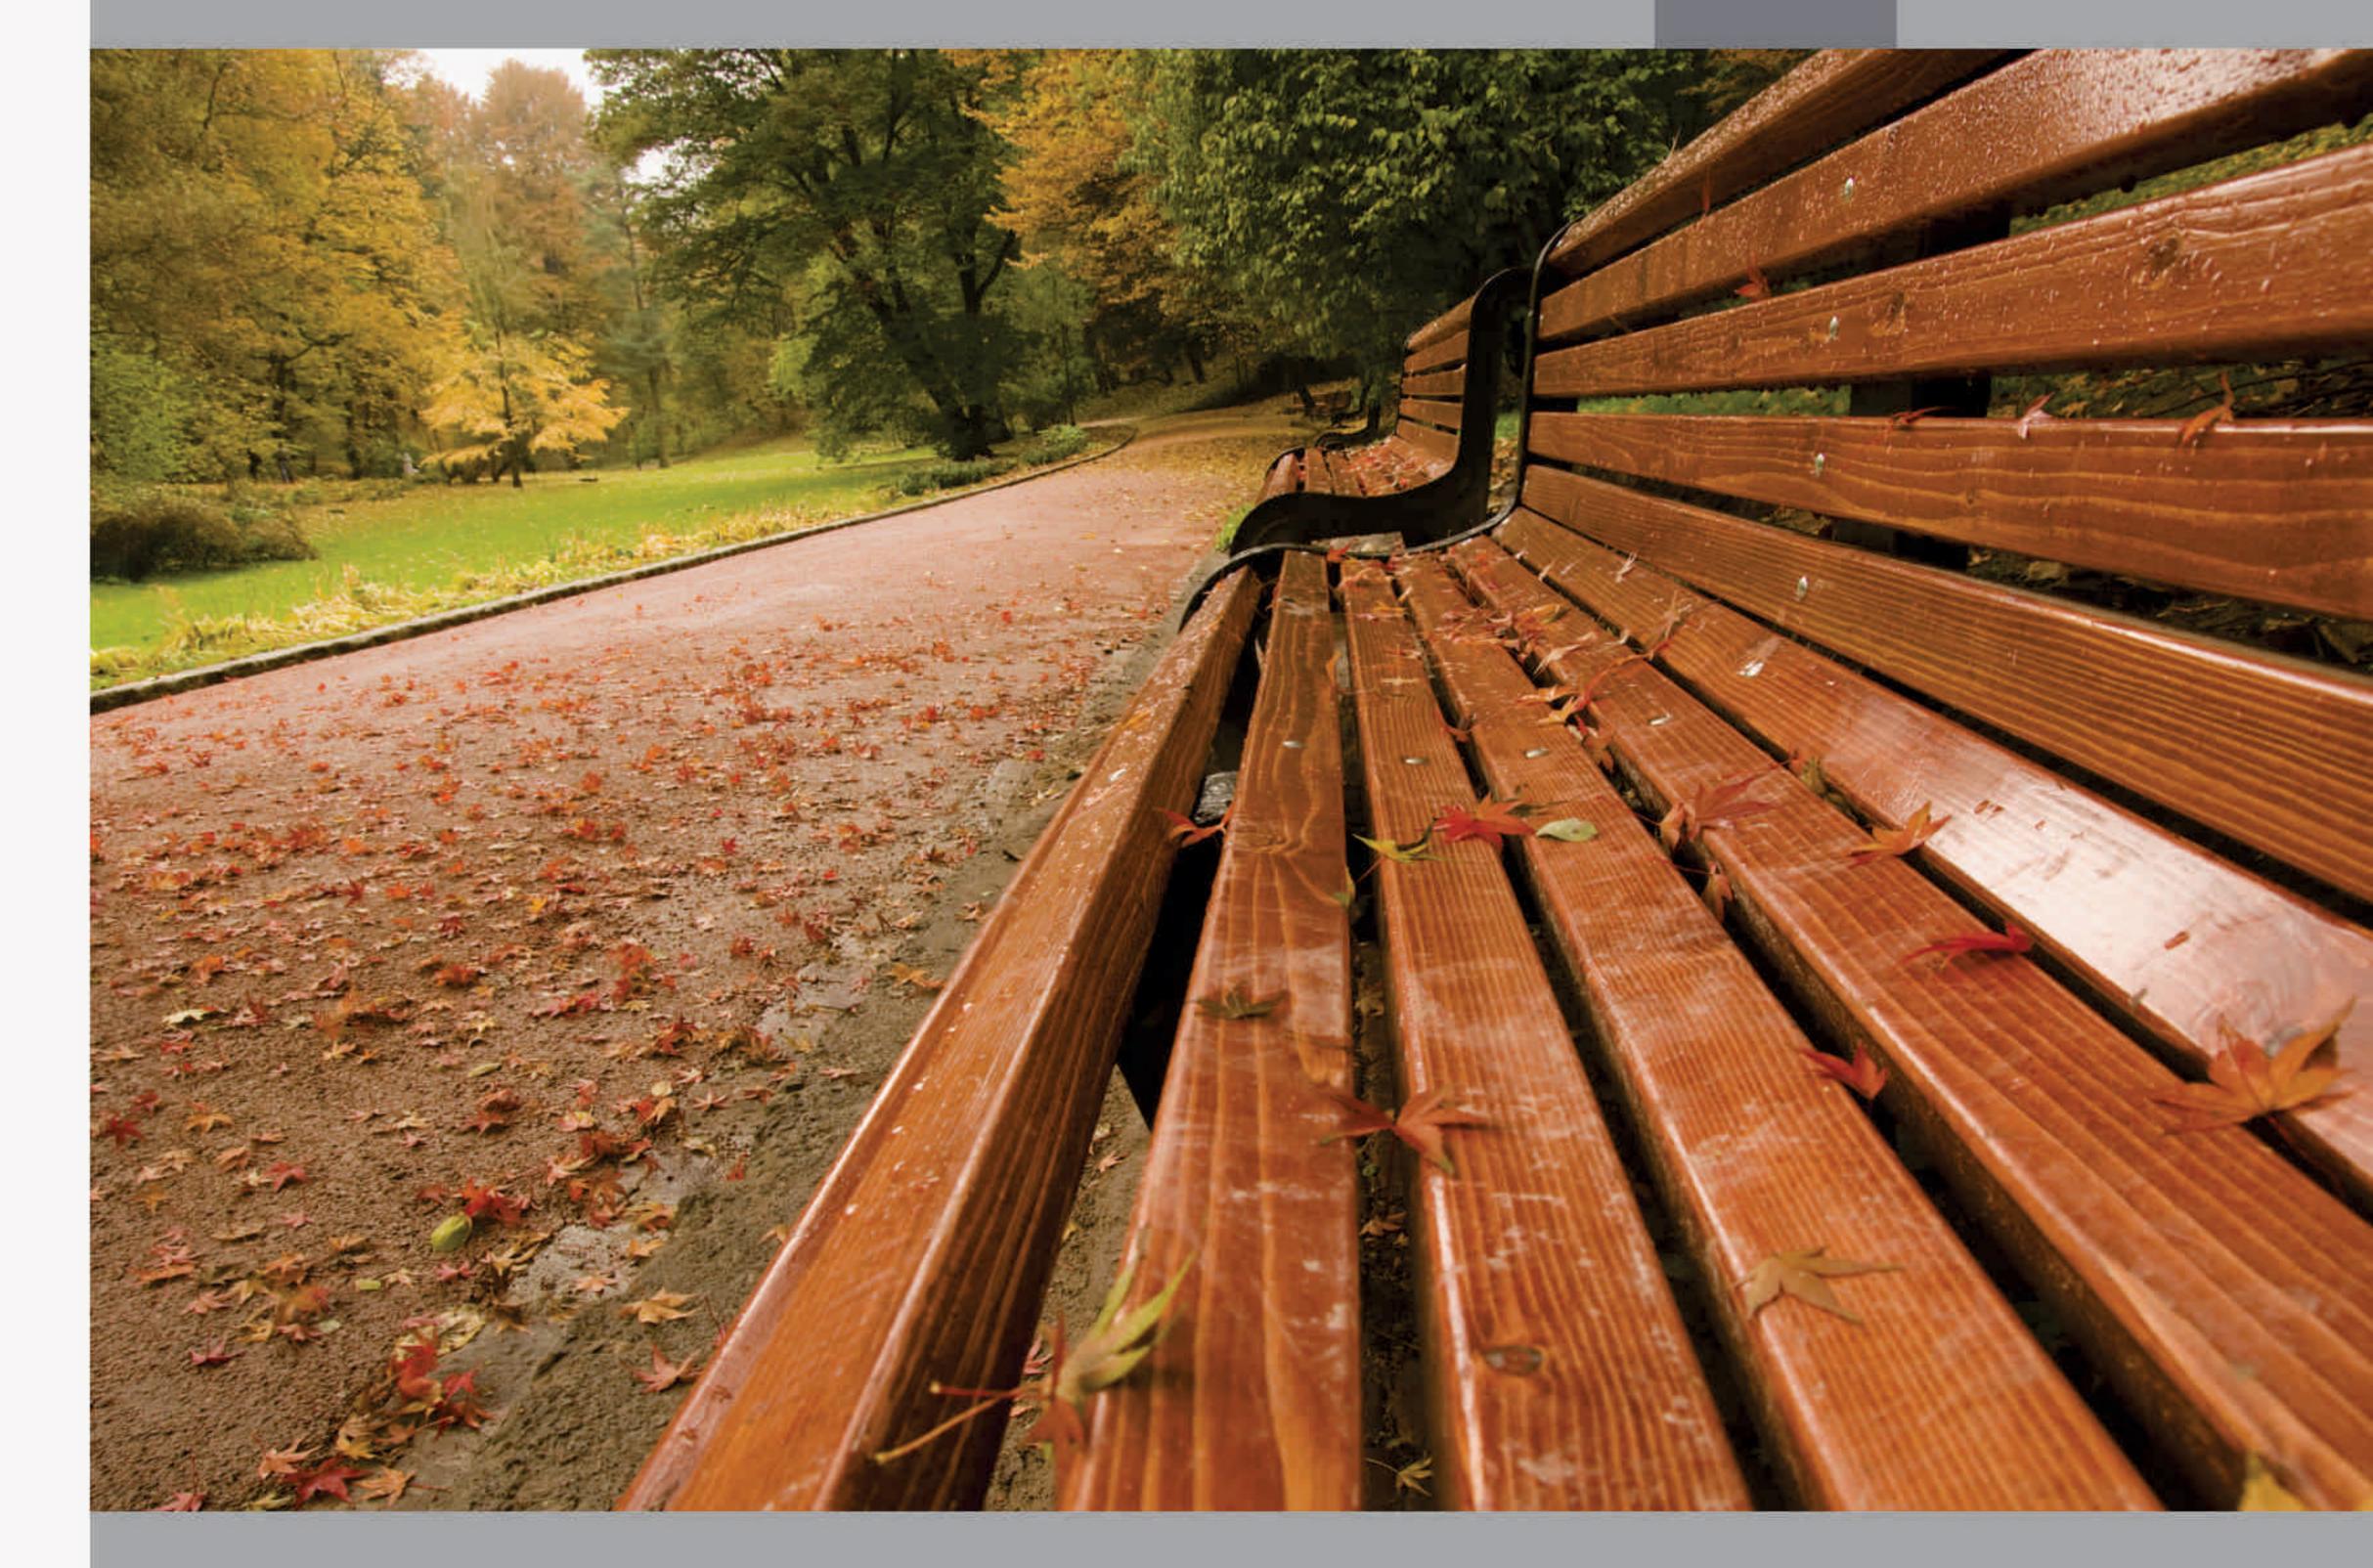

## Exterior Stain

This is a high range of exterior solvent based stain that enhances the appearance of natural wood and protects against most forms of rot and fungal attack, ideally suited for all types of wood cladding, particularly on exterior surfaces.

## Exterior Wood Stain

## Exterior Wood Stain

Ideally suited for all types of wood cladding, particularly on exterior surfaces

مثالي ومناسب لجميع انواع الخشب المستخدم لتغطية الاسح الخارجية.