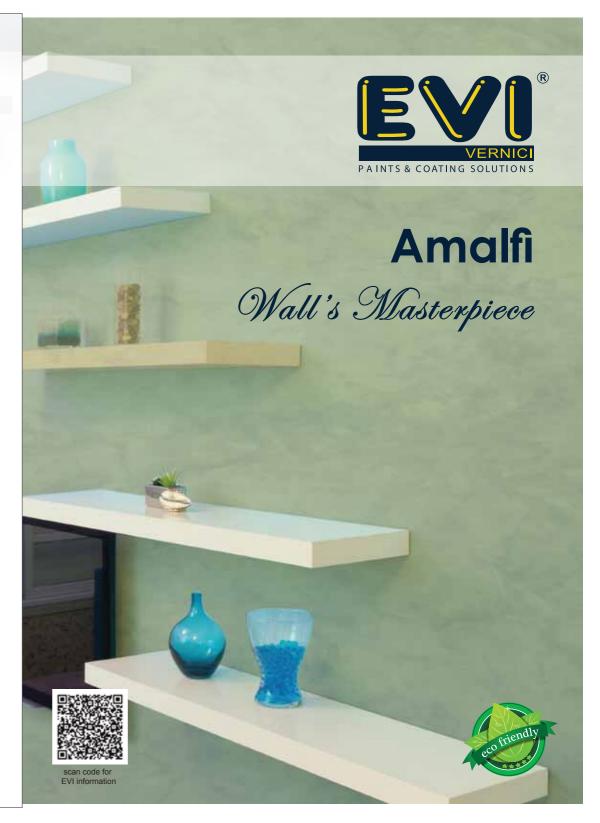

## **Amalfi**

**Amalfi** is a top of the range specially formulated acrylic emulsion based latex coating pigmented system with the right properties to build various decorative patterns. Its good virtues include good washability, superior scrub resistance, smooth finish, colour acceptance & retention property and a superior finish. Its unique formula is specially prepared to match ambience of the interiors and decorations thereof. It gives a pearly shiny effect.

**Substrate:** Concrete, plaster, masonry and gypsum.

Area of Use: Interior decorations.
Finish: Smooth, pearl and Glossy.

Color: Any color required.

Spread Rate: Cover 8 m<sup>2</sup>/L.

Drying Time (30° C): Set to touch: 1 – 2 hours.