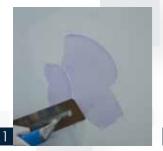

## \*Stir well before usage.

PW/1005 PW/2505 PW/3205 **P/3637**Primer Sealer Stucco Putty Platinum Emulsion **Amalfi** 

1 Coat 2 Coats 1 Coat 1-2 Coats

Before applying Amalfi prepare well the wall by using EVI primer, EVI stucco putty and EVI emulsion top coat.