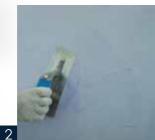

## \*Stir well before usage.

PW/1005 PW/2505 PW/3205 **P/3637**Primer Sealer Stucco Putty Platinum Emulsion **Amalfi** 

1 Coat 2 Coats 1 Coat 1-2 Coats

Before applying Amalfi prepare well the wall by using EVI primer, EVI stucco putty and EVI emulsion top coat.